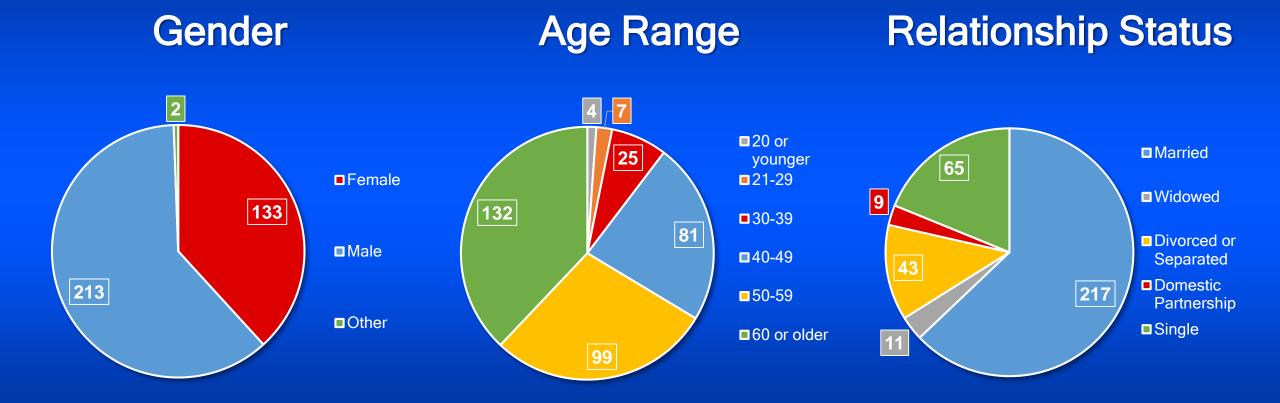

Demographics

Demographics

#### Employment Status

#### Highest Level of Education

#### Combined Annual Household Income

31

70

LA+FLEET+WEEK

Less 50K

■50K-100K

□ 100K-150K

150K-200K